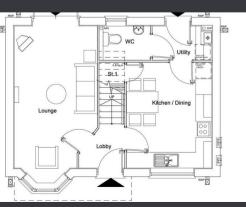

### ACCOMMODATION

The contemporary designed detached residence will when built provide the following accommodation:

### GROUND FLOOR

Lobby, Living Room, Kitchen / Dining Room, Utility, WC

#### FIRST FLOOR

Landing, 2 Bedrooms and a Bathroom

Externally there are gardens proposed to the front and rear plus a driveway for off street parking.

PURCHASE PRICE £100.000