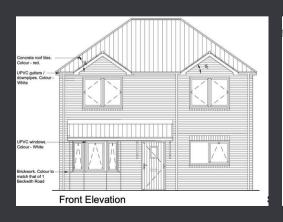

# BECKWITH ROAD, SUNDERLAND £100,000

DEVELOPMENT LAND FOR SALE WITH PLANNING. Rarely does a development plot in East Herrington come to the market. Nestled on Beckwith Road in East Herrington this plot offers the discerning developer and purchaser the opportunity to build a modern home. Planning has been passed for the erection of a two storey detached dwelling. The planning reference with Sunderland City Council is 23/00976/FUL, copies of which can be supplied upon request. The contemporary designed detached residence will when built provide the following accommodation: Ground Floor - Lobby, Living Room, Kitchen / Dining Room, Utility, WC. First Floor - landing, 2 Bedrooms and a Bathroom. Externally there are gardens proposed to the front and rear plus a driveway for off street parking. Full plans and permissions are available upon request. Viewing is strictly by appointment.

### ACCOMMODATION

The contemporary designed detached residence will when built provide the following accommodation: