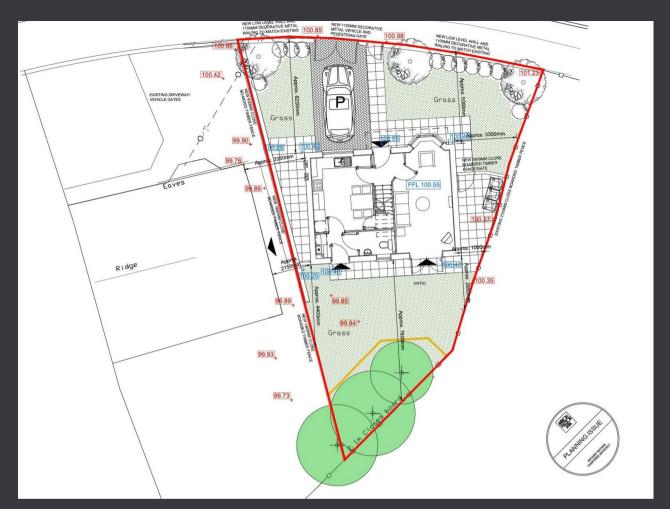

# BECKWITH ROAD, SUNDERLAND £100,000

DEVELOPMENT LAND FOR SALE WITH PLANNING. Rarely does a development plot in East Herrington come to the market. Nestled on Beckwith Road in East Herrington this plot offers the discerning developer and purchaser the opportunity to build a modern home. Planning has been passed for the erection of a two storey detached dwelling. The planning reference with Sunderland City Council is 23/00976/FUL, copies of which can be supplied upon request. The contemporary designed detached residence will when built provide the following accommodation: Ground Floor - Lobby, Living Room, Kitchen / Dining Room, Utility, WC. First Floor - landing, 2 Bedrooms and a Bathroom. Externally there are gardens proposed to the front and rear plus a driveway for off street parking. Full plans and permissions are available upon request. Viewing is strictly by appointment.

#### **PLANNING**

Planning has been passed for the erection of a two storey dwelling. The planning reference with Sunderland City Council is 23/00976/FUL, copies of which can be supplied upon request.

Prospective purchasers should make their own enquires in relation to the planning permission.

#### FIRST FLOOR

Landing, 2 Bedrooms and a Bathroom

Externally there are gardens proposed to the front and rear plus a driveway for off street parking.

PURCHASE PRICE £100.000