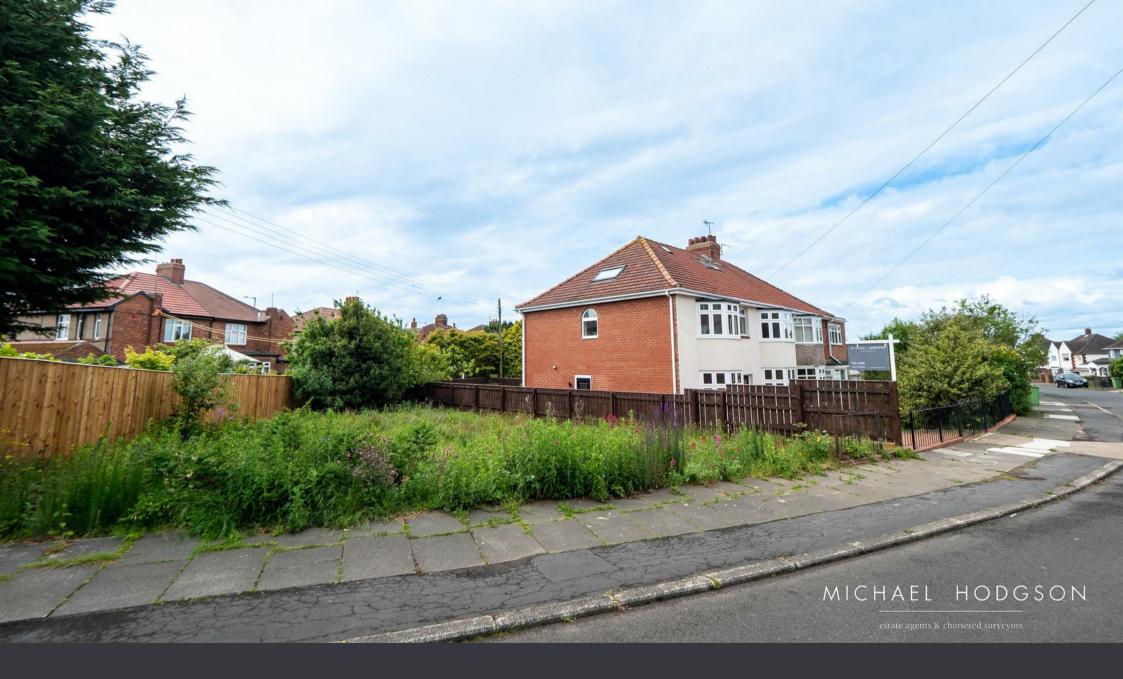

# BECKWITH ROAD, SUNDERLAND £100,000

DEVELOPMENT LAND FOR SALE WITH PLANNING. Rarely does a development plot in East Herrington come to the market. Nestled on Beckwith Road in East Herrington this plot offers the discerning developer and purchaser the opportunity to build a modern home. Planning has been passed for the erection of a two storey detached dwelling. The planning reference with Sunderland City Council is 23/00976/FUL, copies of which can be supplied upon request. The contemporary designed detached residence will when built provide the following accommodation: Ground Floor - Lobby, Living Room, Kitchen / Dining Room, Utility, WC. First Floor - landing, 2 Bedrooms and a Bathroom. Externally there are gardens proposed to the front and rear plus a driveway for off street parking. Full plans and permissions are available upon request. Viewing is strictly by appointment.