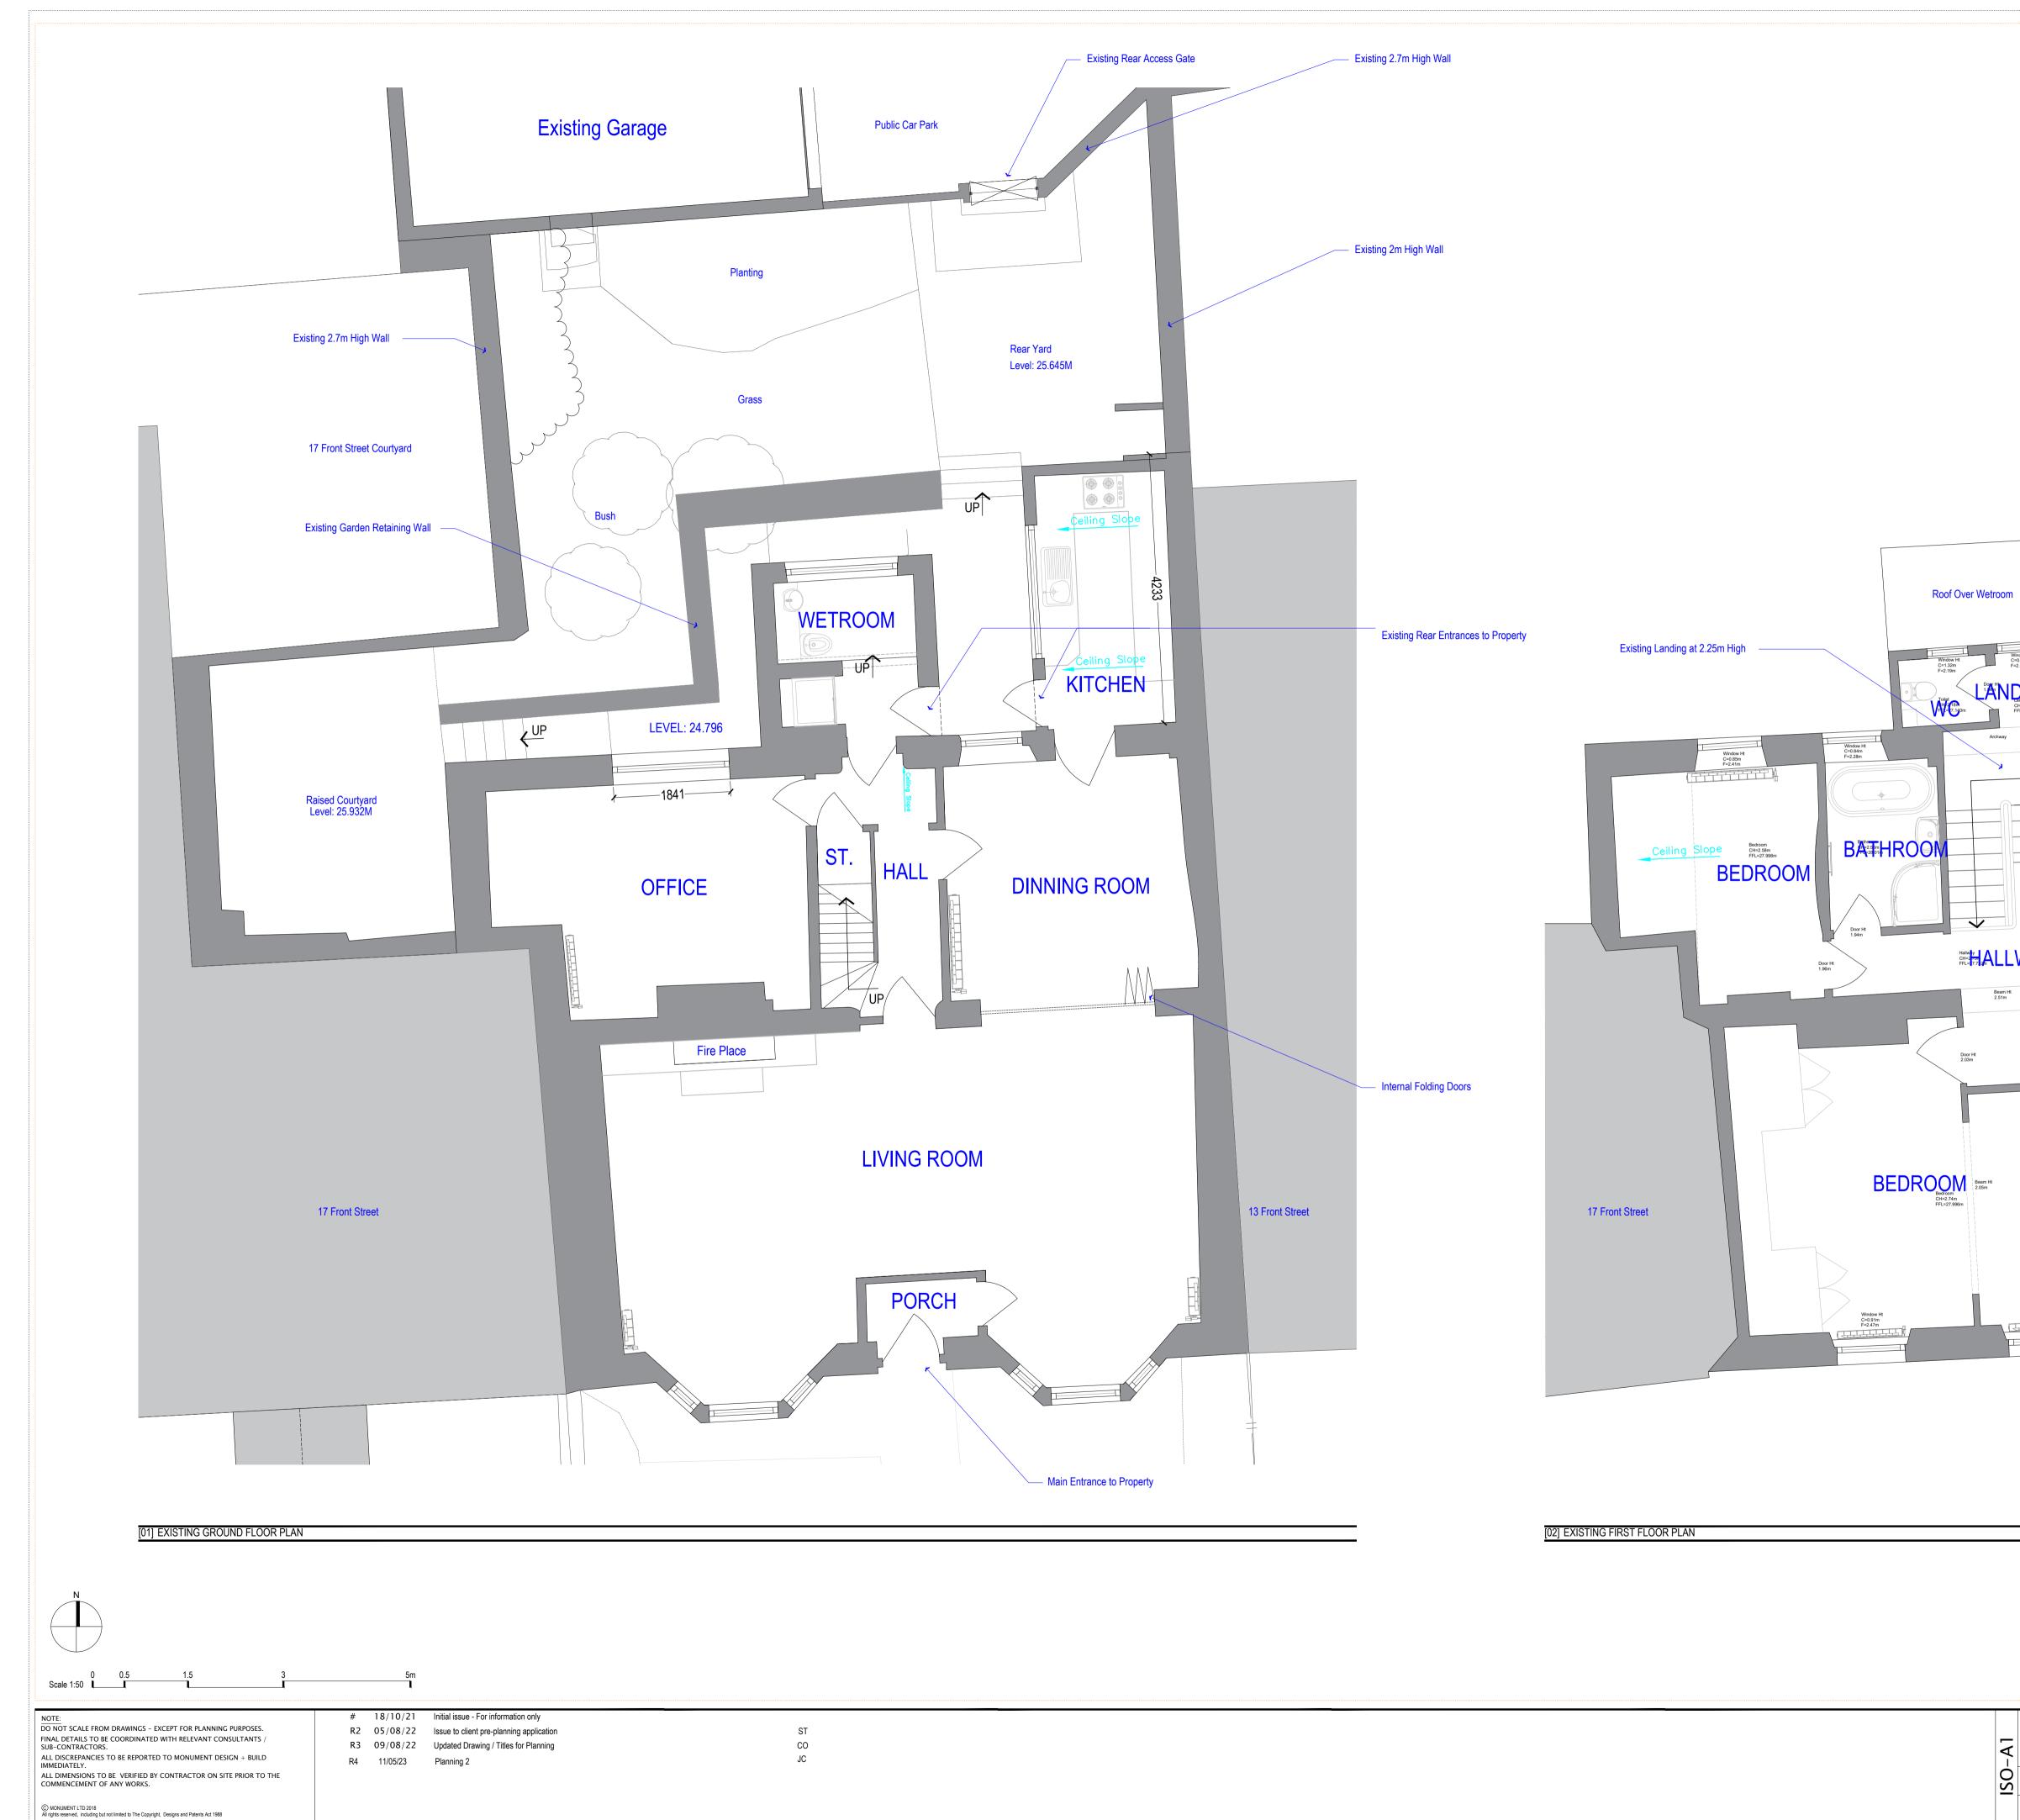

|     | DRAWING TITLE:<br>Existing Ground & First Floor Plans |  |                           | JOB AND DRAWING NO:<br>2227-E02-002 R4 |                      |                 |  |
|-----|-------------------------------------------------------|--|---------------------------|----------------------------------------|----------------------|-----------------|--|
| ISO | 15 Front Street Whitburn S                            |  |                           |                                        |                      |                 |  |
| -Al | BUILD                                                 |  | Mr J Murphy & Ms J Slater | ISSUED BY: CO                          | SCALE AT A1:<br>1:50 | REVISION:<br>R4 |  |
|     |                                                       |  |                           | CO<br>CHECKED: BF                      | PLA                  |                 |  |