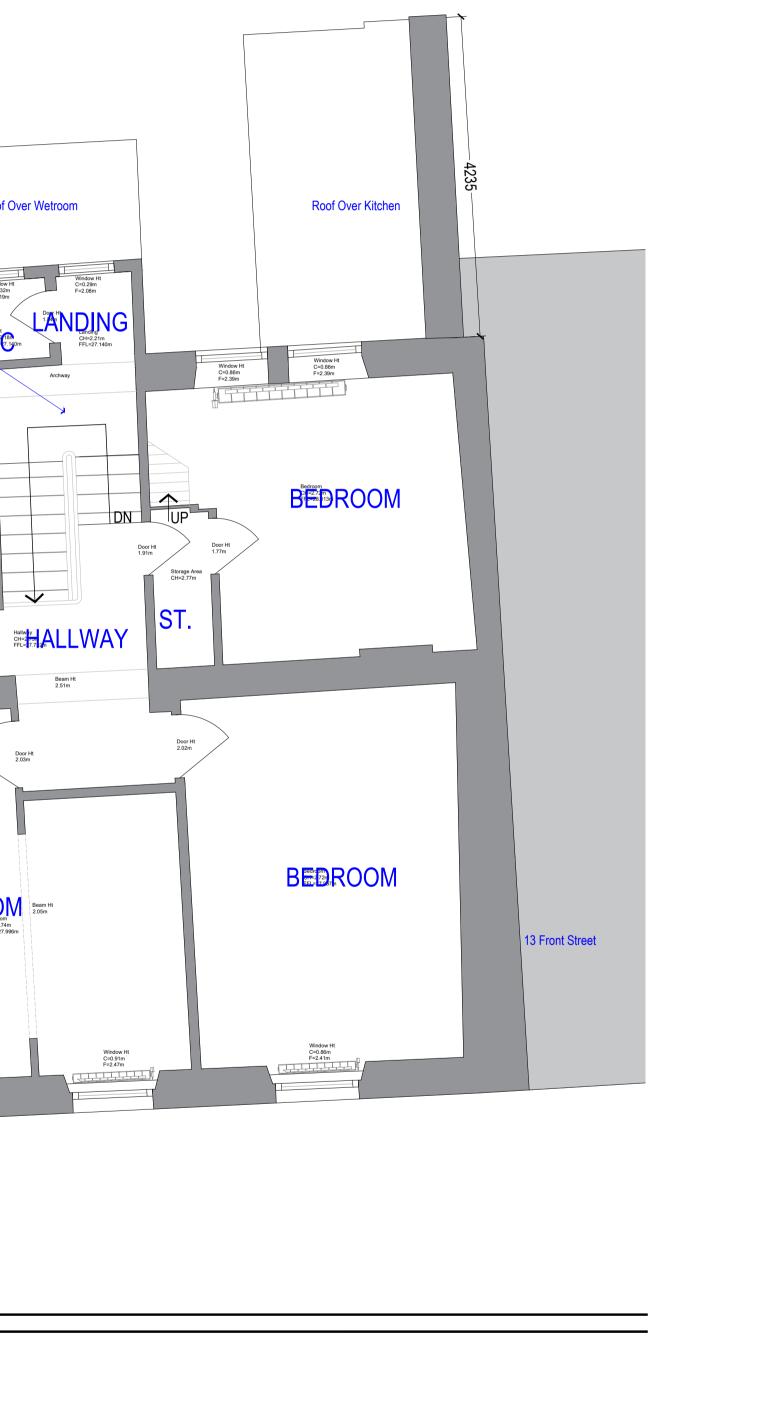

|     | DRAWING TITLE:<br>Existing Ground & First Floor Plans |  |                           | JOB AND DRAWING NO:<br>2227-E02-002 R4 |                      |                 |  |
|-----|-------------------------------------------------------|--|---------------------------|----------------------------------------|----------------------|-----------------|--|
| ISO | 15 Front Street Whitburn S                            |  |                           |                                        |                      |                 |  |
| -Al | BUILD                                                 |  | Mr J Murphy & Ms J Slater | ISSUED BY: CO                          | SCALE AT A1:<br>1:50 | REVISION:<br>R4 |  |
|     |                                                       |  |                           | CO<br>CHECKED: BF                      | PLA                  |                 |  |