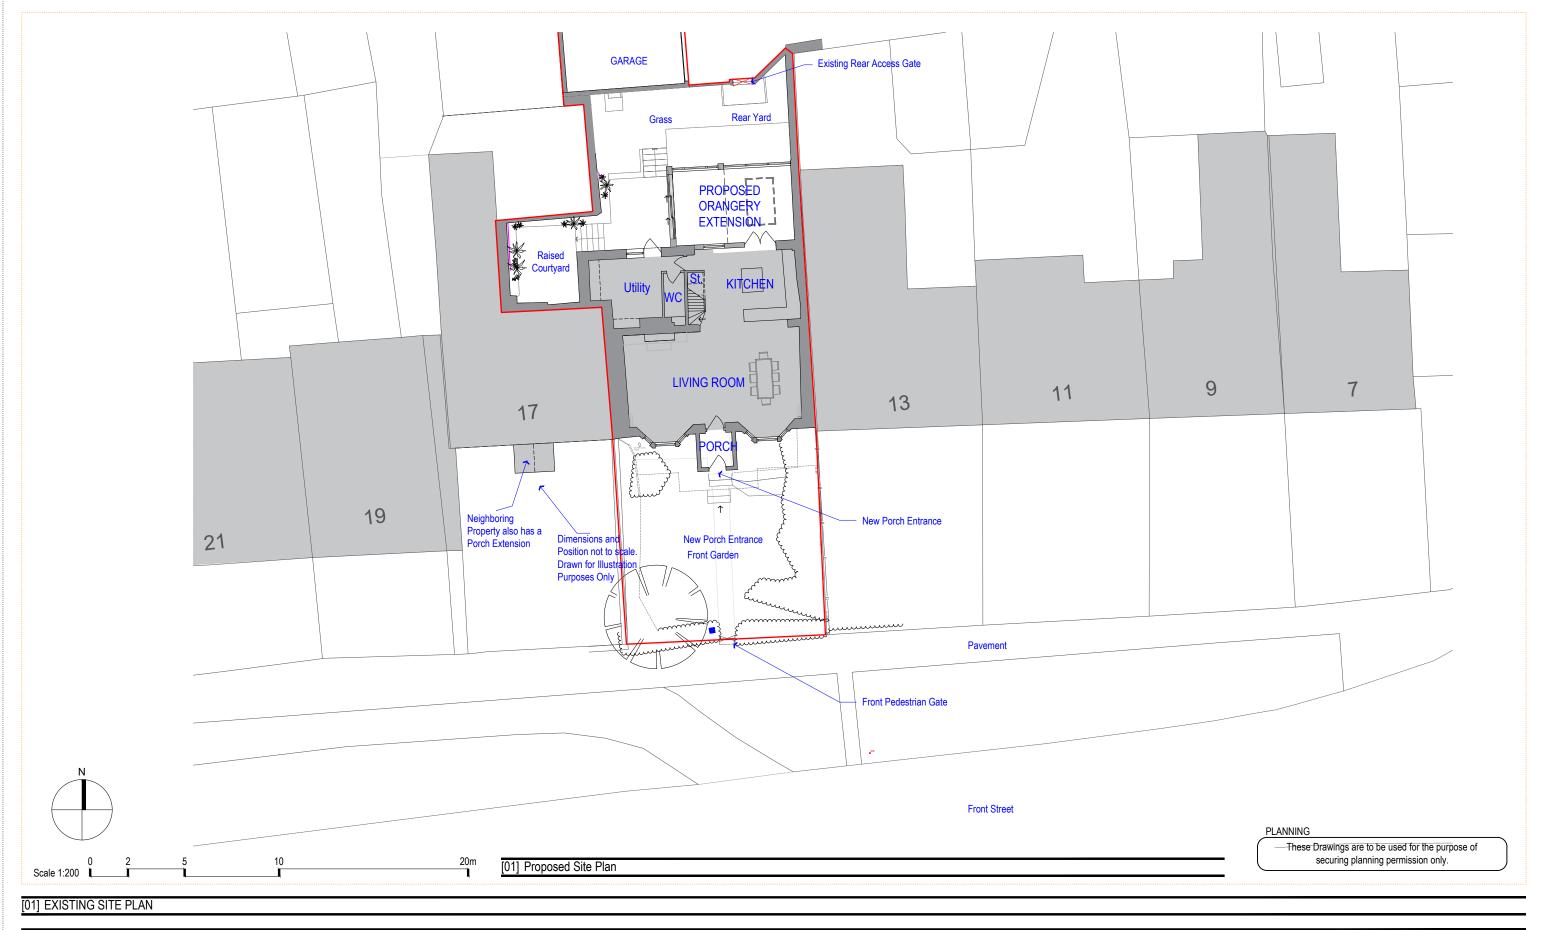

| NOTE:  DO NOT SCALE FROM DRAWINGS – EXCEPT FOR PLANNING PURPOSES.  FINAL DETAILS TO BE COORDINATED WITH RELEVANT CONSULTANTS / SUB-CONTRACTORS.  ALL DISCREPANCIES TO BE REPORTED TO MONUMENT DESIGN + BUILD IMMEDIATELY.                                                                  | # 18/10/21<br>R2 10/08/22<br>R4 11/05/23 | Initial issue - For information only Updated Drawings / Titles for Planning Planning 2 | lc<br>CO | MONUMENT 8 Mosley Street, Newcastle-Upon-Tyne, NE1 1DE Tel +44 (0)191 233 0808 Email: info@monumentltd.co.uk | Ms J Slater                         |
|--------------------------------------------------------------------------------------------------------------------------------------------------------------------------------------------------------------------------------------------------------------------------------------------|------------------------------------------|----------------------------------------------------------------------------------------|----------|--------------------------------------------------------------------------------------------------------------|-------------------------------------|
| ALL DIMENSIONS TO BE VERIFIED BY CONTRACTOR ON SITE PRIOR TO THE COMMENCEMENT OF ANY WORKS.  ENSURE THIS DRAWING IS THE LATEST REVISION PRIOR TO PROCEEDING WITH WORKS  © MONUMENT LTD 2018  All rights reserved, including but not limited to The Copyright, Designs and Patents Act 1988 |                                          |                                                                                        |          | PROJECT TITLE: 15 Front Street Whitburn SR6 7JB  DRAWING TITLE: Proposed Site Plan                           | JOB AND DRAWING NO: 2227-P01-003 R4 |