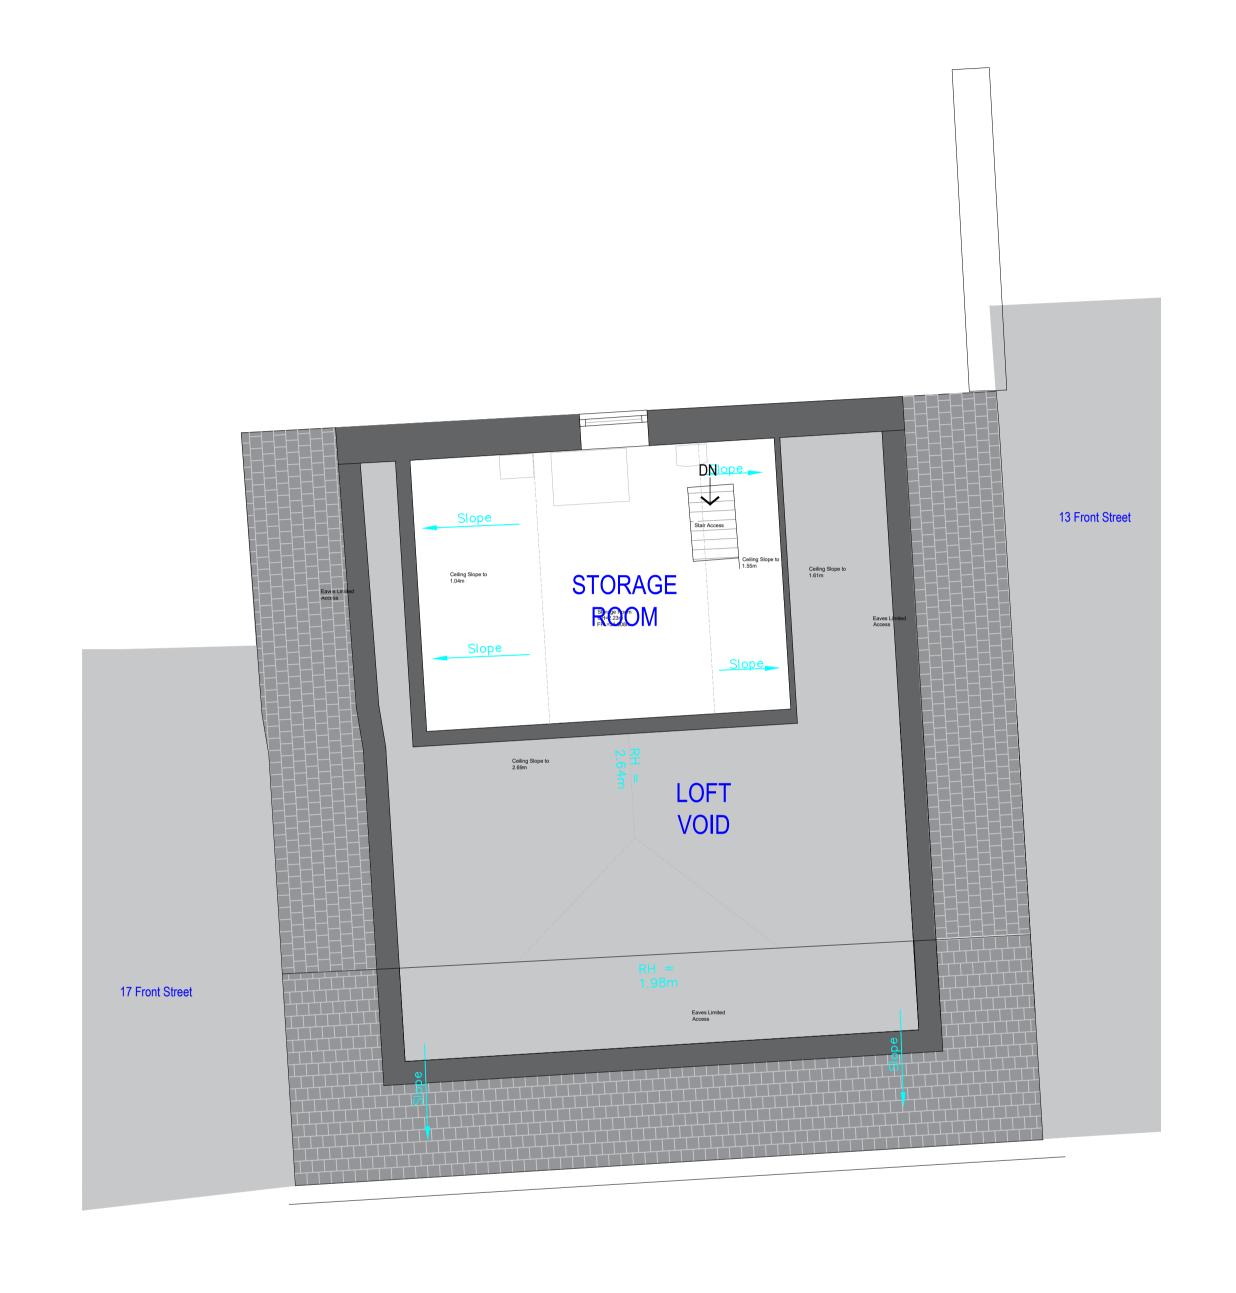

[03] EXISTING ATTIC AND ROOF PLAN

PLANNING

These Drawings are to be used for the purpose of securing planning permission only.

NOTE:
DO NOT SCALE FROM DRAWINGS – EXCEPT FOR PLANNING PURPOSES.
FINAL DETAILS TO BE COORDINATED WITH RELEVANT CONSULTANTS /
SUB-CONTRACTORS.
ALL DISCREPANCIES TO BE REPORTED TO MONUMENT DESIGN + BUILD IMMEDIATELY.
ALL DIMENSIONS TO BE VERIFIED BY CONTRACTOR ON SITE PRIOR TO THE COMMENCEMENT OF ANY WORKS.