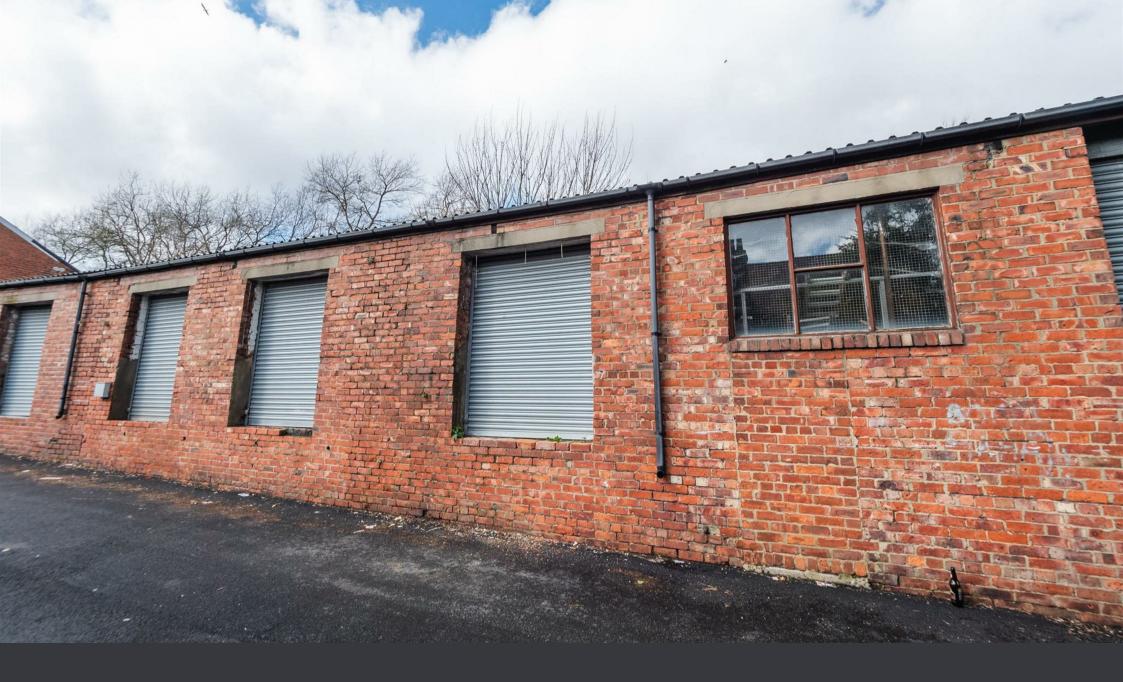

### CEDRIC WORKS, SUNDERLAND £200 Per Month

ALL INCLUSIVE RENT OF £200 PER MONTH The units are situated on A690 which is one of the main arterial routes into Sunderland City Centre and offers a superb location commanding easy access to the city centre and region beyond. The units comprise of a basic lock up storage /. starter unit access via a roller shutter providing an open plan clean and clear space ideal for storage and would suit a variety of uses. Viewing is advised. - PLEASE NOTE THAT THERE ARE NO SERVICES TO THE PROPERTY

### **LOCATION**

The units are situated on Back Dunelm with is accessed via Ranson Street just off the Durham Road A690 which is one of the main arterial routes into Sunderland City Centre and offers a superb location commanding easy access to the city centre and region beyond.

#### **DESCRIPTION**

The unit comprises of a basic lock up storage /. starter unit access via a roller shutter providing an open plan clean and clear space ideal for storage and would suit a variety of uses.