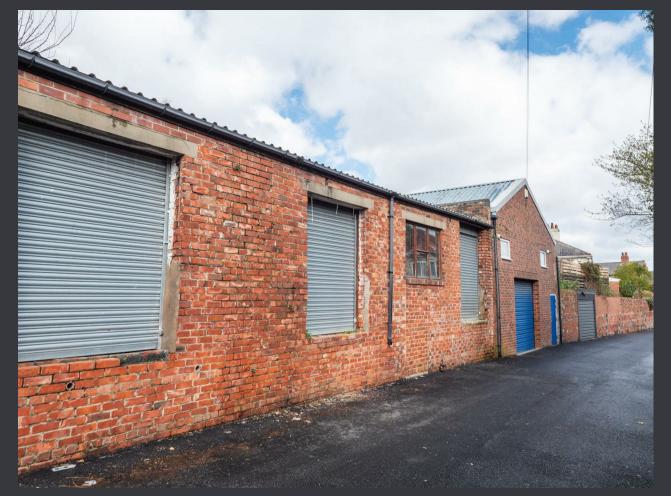

### CEDRIC WORKS, SUNDERLAND £200 Per Month

ALL INCLUSIVE RENT OF £200 PER MONTH The units are situated on A690 which is one of the main arterial routes into Sunderland City Centre and offers a superb location commanding easy access to the city centre and region beyond. The units comprise of a basic lock up storage /. starter unit access via a roller shutter providing an open plan clean and clear space ideal for storage and would suit a variety of uses. Viewing is advised. - PLEASE NOTE THAT THERE ARE NO SERVICES TO THE PROPERTY

### **LOCATION**

The units are situated on Back Dunelm with is accessed via Ranson Street just off the Durham Road A690 which is one of the main arterial routes into Sunderland City Centre and offers a superb location commanding easy access to the city centre and region beyond.

#### **DESCRIPTION**

The unit comprises of a basic lock up storage /. starter unit access via a roller shutter providing an open plan clean and clear space ideal for storage and would suit a variety of uses.