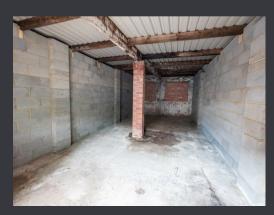

#### **DESCRIPTION**

The unit comprises of a basic lock up storage /. starter unit access via a roller shutter providing an open plan clean and clear space ideal for storage and would suit a variety of uses.

### **ACCOMMODATION**

We calculate the units provide the following gross internal areas:

Unit 4: 42.22 sq m (454 sq ft)