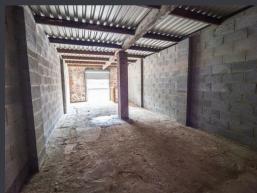

#### **DESCRIPTION**

The unit comprises of a basic lock up storage /. starter unit access via a roller shutter providing an open plan clean and clear space ideal for storage and would suit a variety of uses.

### **ACCOMMODATION**

We calculate the units provide the following gross internal areas:

Unit 4: 42.22 sq m (454 sq ft)