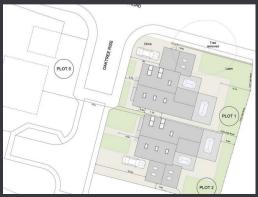

## REDBURN ROW, HOUGHTON LE SPRING £489,950

CURRENTLY UNDER CONSTRUCTION - The property when completed will comprise of a substantial 4/5 bedroom detached house situated on the new Oaktree Rise development. Chilton Moor itself lies between Houghton-le-Spring and Chester-le-Street and whilst essentially semi-rural in character, it lies within a few minutes driving distance of the A690, A19, and the A1(M). It therefore lies within easy travelling distance of all major regional centres including Newcastle upon Tyne, Gateshead, Sunderland, Chester le Street, Washington and Durham City. The property will be finished to a high standard incorporating kitchens with integrated appliances, a security alarm system, CCTV, modern bathroom suites, contemporary décor, high insulation ratings and many extras of note. Internally the generous living accommodation is arranged over 3 floors and briefly comprises of: Hallway, Lounge, Family Room, Kitchen, Garden Room, Utility, WC and to the First Floor, Landing, 3 Bedrooms, Office/Bedroom 5, 3 no En Suites and to the Second Floor, Landing, 4th Bedroom, Bathroom. Externally there will be a front and rear garden in addition to a side driveway leading to the garage. This is an exciting opportunity to have input into the ascetics/cosmetic decisions into the house, further details upon request.

## REDRURNIROW HOUGHTONLE SPRING

| £489,950         |
|------------------|
| HALLWAY          |
| OUNGE            |
| FAMILY ROOM      |
| KITCHEN          |
| GARDEN ROOM      |
| VC               |
| JTILITY          |
| TIRST FLOOR      |
| BEDROOM1         |
| NSUITE           |
| BEDROOM 2        |
| NSUITE           |
| BEDROOM 3        |
| NSUITE           |
| DFFICE/BEDROOM 5 |
| SECOND FLOOR     |
| BEDROOM 4        |
| BATHROOM         |
| EXTERNALLY       |
| GARAGE           |
|                  |
|                  |