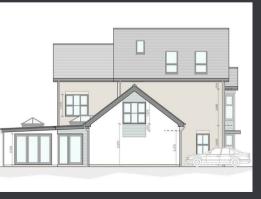

## REDBURN ROW, HOUGHTON LE SPRING £489,950

CURRENTLY UNDER CONSTRUCTION - The property when completed will comprise of a substantial 4/5 bedroom detached house situated on the new Oaktree Rise development. Chilton Moor itself lies between Houghton-le-Spring and Chester-le-Street and whilst essentially semi-rural in character, it lies within a few minutes driving distance of the A690, A19, and the A1(M). It therefore lies within easy travelling distance of all major regional centres including Newcastle upon Tyne, Gateshead, Sunderland, Chester le Street, Washington and Durham City. The property will be finished to a high standard incorporating kitchens with integrated appliances, a security alarm system, CCTV, modern bathroom suites, contemporary décor, high insulation ratings and many extras of note. Internally the generous living accommodation is arranged over 3 floors and briefly comprises of: Hallway, Lounge, Family Room, Kitchen, Garden Room, Utility, WC and to the First Floor, Landing, 3 Bedrooms, Office/Bedroom 5, 3 no En Suites and to the Second Floor, Landing, 4th Bedroom, Bathroom. Externally there will be a front and rear garden in addition to a side driveway leading to the garage. This is an exciting opportunity to have input into the ascetics/cosmetic decisions into the house, further details upon request.

Detached House

Living Room

Kitchen

3no En Suites & Bathroom

4/5 Bedrooms

Family Room

Garage & Gardens

EPC Rating: TBC