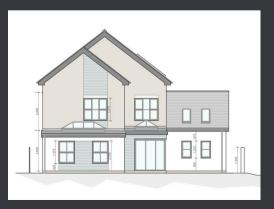

## REDBURN ROW, HOUGHTON LE SPRING £489,950

CURRENTLY UNDER CONSTRUCTION - The property when completed will comprise of a substantial 4/5 bedroom detached house situated on the new Oaktree Rise development. Chilton Moor itself lies between Houghton-le-Spring and Chester-le-Street and whilst essentially semi-rural in character, it lies within a few minutes driving distance of the A690, A19, and the A1(M). It therefore lies within easy travelling distance of all major regional centres including Newcastle upon Tyne, Gateshead, Sunderland, Chester le Street, Washington and Durham City. The property will be finished to a high standard incorporating kitchens with integrated appliances, a security alarm system, CCTV, modern bathroom suites, contemporary décor, high insulation ratings and many extras of note. Internally the generous living accommodation is arranged over 3 floors and briefly comprises of: Hallway, Lounge, Family Room, Kitchen, Garden Room, Utility, WC and to the First Floor, Landing, 3 Bedrooms, Office/Bedroom 5, 3 no En Suites and to the Second Floor, Landing, 4th Bedroom, Bathroom. Externally there will be a front and rear garden in addition to a side driveway leading to the garage. This is an exciting opportunity to have input into the ascetics/cosmetic decisions into the house, further details upon request.

Detached House

Living Room

Kitchen

3no En Suites & Bathroom

4/5 Bedrooms

Family Room

Garage & Gardens

EPC Rating: TBC