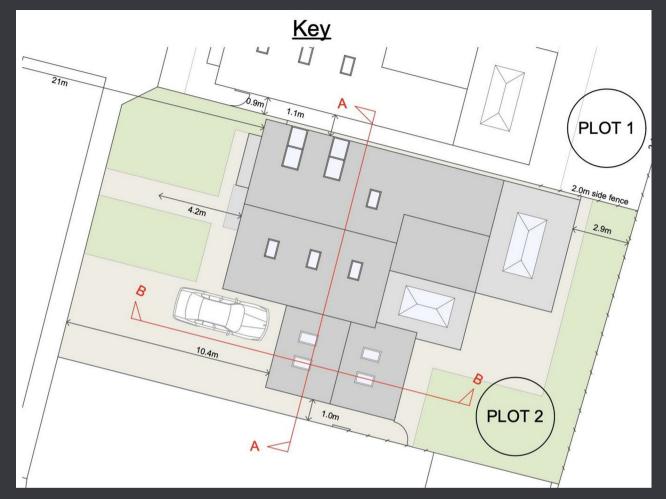

## REDBURN ROW, HOUGHTON LE SPRING £489,950

CURRENTLY UNDER CONSTRUCTION - The property when completed will comprise of a substantial 4/5 bedroom detached house situated on the new Oaktree Rise development. Chilton Moor itself lies between Houghton-le-Spring and Chester-le-Street and whilst essentially semi-rural in character, it lies within a few minutes driving distance of the A690, A19, and the A1(M). It therefore lies within easy travelling distance of all major regional centres including Newcastle upon Tyne, Gateshead, Sunderland, Chester le Street, Washington and Durham City. The property will be finished to a high standard incorporating kitchens with integrated appliances, a security alarm system, CCTV, modern bathroom suites, contemporary décor, high insulation ratings and many extras of note. Internally the generous living accommodation is arranged over 3 floors and briefly comprises of: Hallway, Lounge, Family Room, Kitchen, Garden Room, Utility, WC and to the First Floor, Landing, 3 Bedrooms, Office/Bedroom 5, 3 no En Suites and to the Second Floor, Landing, 4th Bedroom, Bathroom. Externally there will be a front and rear garden in addition to a side driveway leading to the garage. This is an exciting opportunity to have input into the ascetics/cosmetic decisions into the house, further details upon request.