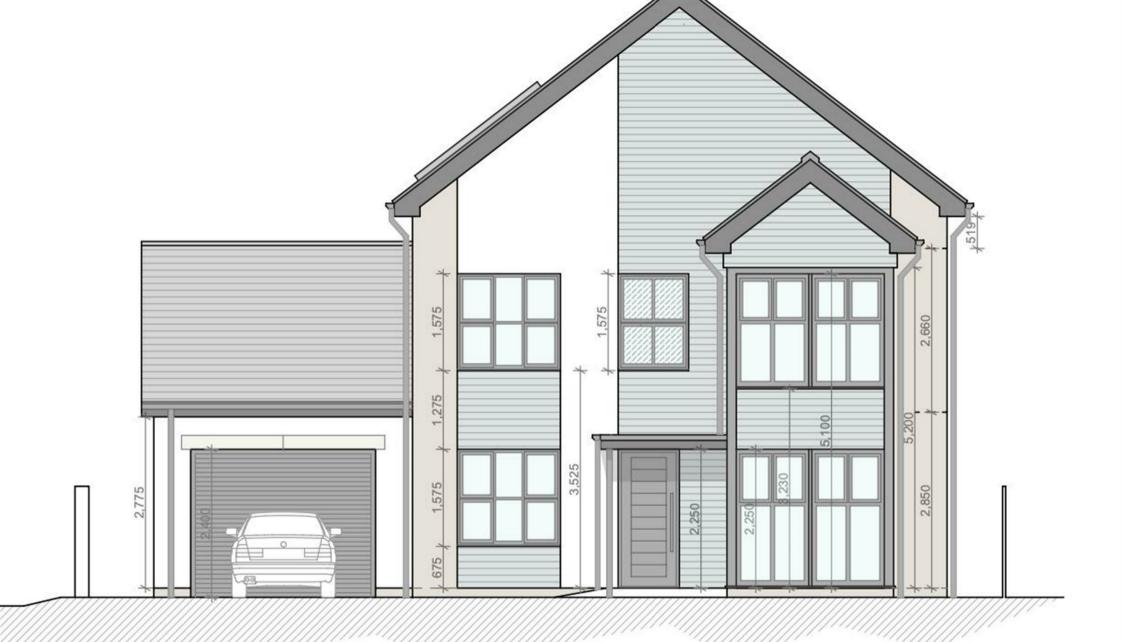

## REDBURN ROW, HOUGHTON LE SPRING £489,950

CURRENTLY UNDER CONSTRUCTION - The property when completed will comprise of a substantial 4/5 bedroom detached house situated on the new Oaktree Rise development. Chilton Moor itself lies between Houghton-le-Spring and Chester-le-Street and whilst essentially semi-rural in character, it lies within a few minutes driving distance of the A690, A19, and the A1(M). It therefore lies within easy travelling distance of all major regional centres including Newcastle upon Tyne, Gateshead, Sunderland, Chester le Street, Washington and Durham City. The property will be finished to a high standard incorporating kitchens with integrated appliances, a security alarm system, CCTV, modern bathroom suites, contemporary décor, high insulation ratings and many extras of note. Internally the generous living accommodation is arranged over 3 floors and briefly comprises of: Hallway, Lounge, Family Room, Kitchen, Garden Room, Utility, WC and to the First Floor, Landing, 3 Bedrooms, Office/Bedroom 5, 3 no En Suites and to the Second Floor, Landing, 4th Bedroom, Bathroom. Externally there will be a front and rear garden in addition to a side driveway leading to the garage. This is an exciting opportunity to have input into the ascetics/cosmetic decisions into the house, further details upon request.

Detached House

Living Room

Kitchen

3no En Suites & Bathroom

4/5 Bedrooms

Family Room

Garage & Gardens

EPC Rating: TBC

## REDRURNIROW HOUGHTONLE SPRING

| £489,950         |
|------------------|
| HALLWAY          |
| OUNGE            |
| FAMILY ROOM      |
| KITCHEN          |
| GARDEN ROOM      |
| VC               |
| JTILITY          |
| TIRST FLOOR      |
| BEDROOM1         |
| NSUITE           |
| BEDROOM 2        |
| NSUITE           |
| BEDROOM 3        |
| NSUITE           |
| DFFICE/BEDROOM 5 |
| SECOND FLOOR     |
| BEDROOM 4        |
| BATHROOM         |
| EXTERNALLY       |
| GARAGE           |
|                  |
|                  |