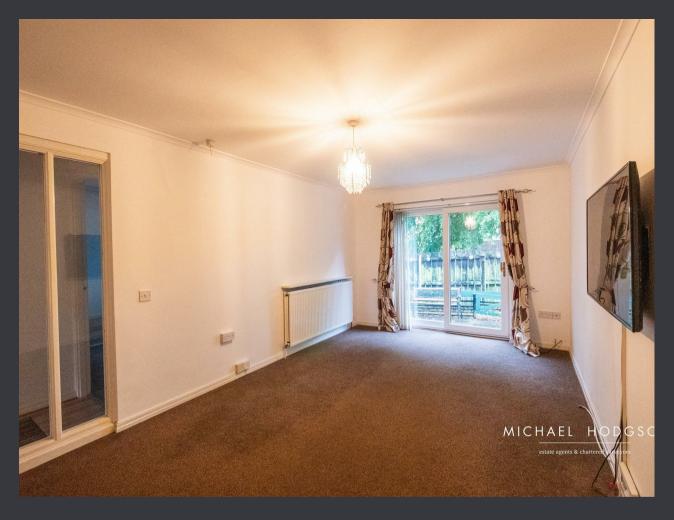

#### Bedroom 1

8'9" x 12'0" Having a double glazed window, radiator and a range of fitted wardrobes with sliding doors.

Living Room 10'1" x 17'7" Double glazed sliding door to the rear garden, radiator.