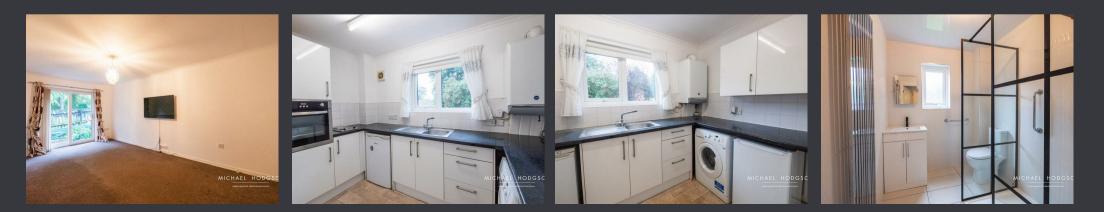

#### Kitchen

#### 7'7" max x10'6" max

The kitchen has a range of floor and wall units, stainless steel sink and drainer, integrated electric oven, electric hob, space for fridge, radiator, plumbed for washer, wall mounted gas central heating boiler, double glazed window.

#### Shower Room

Suite comprising low level wc, wash hand basin on vanity unit, shower, double glazed window, radiator.