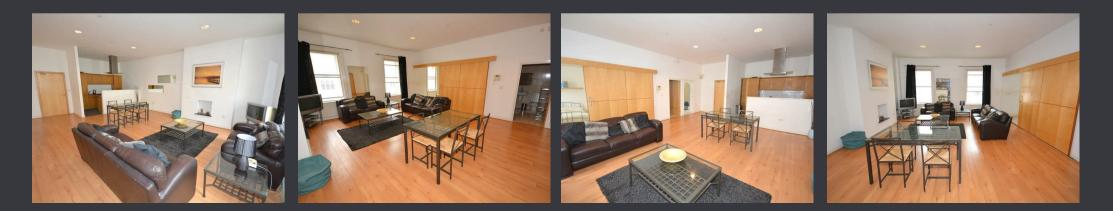

#### LIVING ROOM

18'5" x 26'5"

Spacious open plan living room having two large windows to the front elevation, three radiators and recessed spot lighting.

#### KITCHEN

#### 7'10" × 11'0"

The kitchen is comprehensively fitted with a range of floor and wall units, granite worktops, electric oven, ceramic hob with stainless steel and glass extractor over, integrated fridge/freezer, dishwasher and washer/dryer, tiled splashback and recessed spot lighting.