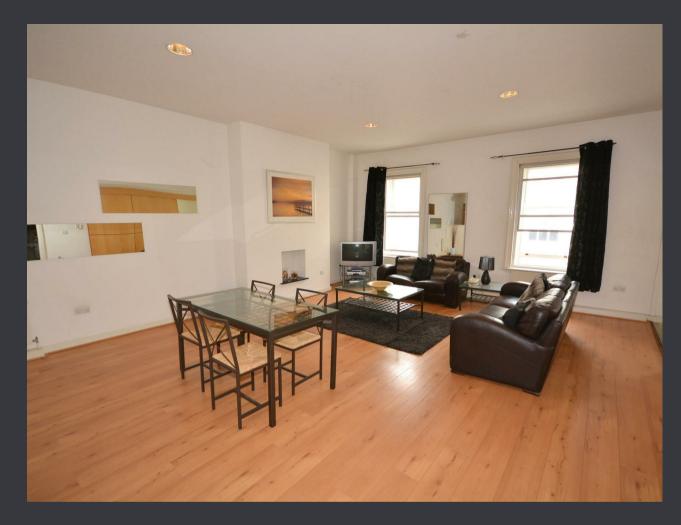

#### LIVING ROOM

18'5" x 26'5"

Spacious open plan living room having two large windows to the front elevation, three radiators and recessed spot lighting.