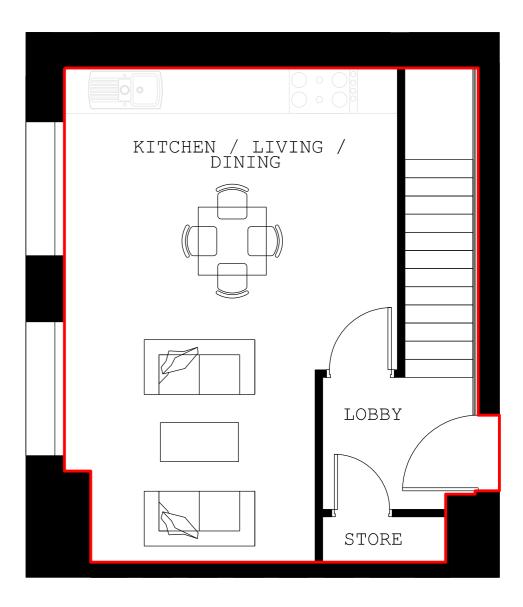

| FITZARCHITECTS                                                                                  | 6 Pier Point, Marine Walk, Sunderland, SR6 OPP<br>+44 (0)191 563 7025<br>www.fitzarchitects.co.uk |             |              | revision: |  |
|-------------------------------------------------------------------------------------------------|---------------------------------------------------------------------------------------------------|-------------|--------------|-----------|--|
| project: St cuthberts, mowbray road<br>drawing: legal demise plan - apartment 3<br>stage: legal | project no: 1410                                                                                  | drawing no: | AL (01) 0003 |           |  |
|                                                                                                 | date: Mar 2019                                                                                    | scale:      | 1:50 @ A3    |           |  |