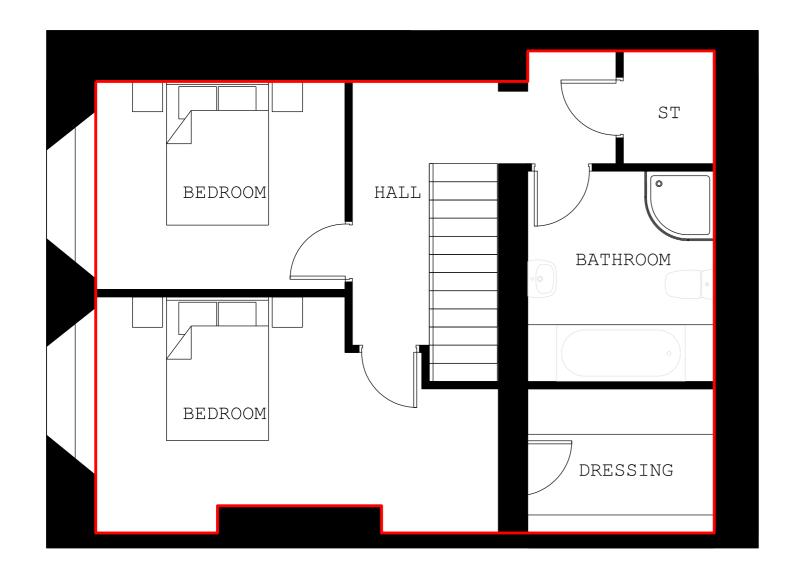

| FITZARCHITECTS                                                                                  | 6 Pier Point, Marine Walk, Sunderland, SR6 OPP<br>+44 (0)191 563 7025<br>www.fitzarchitects.co.uk |             |              | revision: |  |
|-------------------------------------------------------------------------------------------------|---------------------------------------------------------------------------------------------------|-------------|--------------|-----------|--|
| project: St cuthberts, mowbray road<br>drawing: legal demise plan - apartment 3<br>stage: legal | project no: 1410                                                                                  | drawing no: | AL (01) 0003 |           |  |
|                                                                                                 | date: Mar 2019                                                                                    | scale:      | 1:50 @ A3    |           |  |