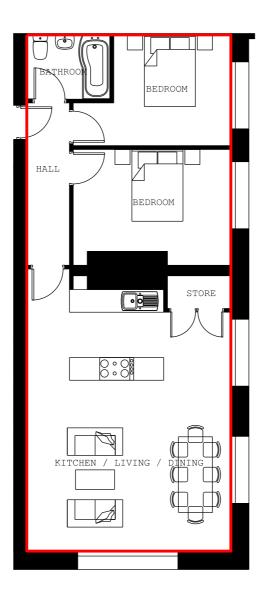

| FITZARCHITECTS                                                                                   | 6 Pier Point, Marine Walk, Sunderland, SR6 0PP<br>+44 (0)191 563 7025<br>www.fitzarchitects.co.uk |             |              |  | revision: |  |
|--------------------------------------------------------------------------------------------------|---------------------------------------------------------------------------------------------------|-------------|--------------|--|-----------|--|
| project: St cuthberts, mowbray road<br>drawing: legal demise plan - apartment 13<br>stage: legal | project no: 1410                                                                                  | drawing no: | AL (01) 0013 |  |           |  |
|                                                                                                  | date: Mar 2019                                                                                    | scale:      | 1:100 @ A3   |  |           |  |